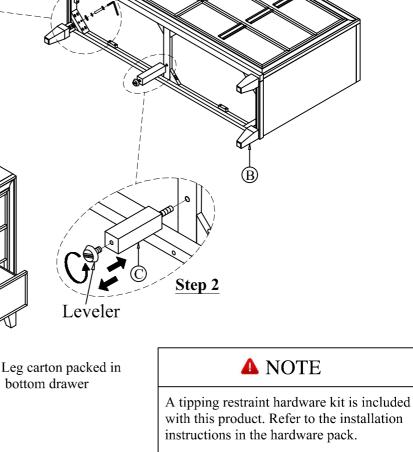

| NO | PARTS LIST |             | QTY  | NO | HARDWARE LIST              |   | QTY  |
|----|------------|-------------|------|----|----------------------------|---|------|
| A  |            | DRESSER     | 1PC  | 1  | Flat Washer Ø1/4" x 3/4"   | 0 | 8PCS |
| в  | •          | LEGS        | 4PCS | 2  | Spring Washer Ø1/4" x 3/8" | Ø | 8PCS |
| В  |            |             |      | 3  | Bolt Ø1/4" x 2"            |   | 8PCS |
| С  |            | SUPPORT LEG | 1PC  | 4  | Allen Key 4 x 59mm         |   | 1PC  |
|    |            |             |      |    |                            |   |      |

**Tipping Restraint** 

Hardware Pack Location(s): 771-10 Dresser