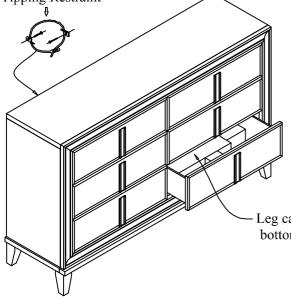

ton during shipment.

3. Please put all parts on a non-abrasive surface and follow the assembly steps to assemble your newly purchased product correctly and efficiently.

| NO | PARTS LIST |             | QTY  | NO | HARDWARE LIST              |   | QTY  |
|----|------------|-------------|------|----|----------------------------|---|------|
| A  |            | DRESSER     | 1PC  | 1  | Flat Washer Ø1/4" x 3/4"   | 0 | 8PCS |
| в  | •          | LEGS        | 4PCS | 2  | Spring Washer Ø1/4" x 3/8" | Ø | 8PCS |
| В  |            |             |      | 3  | Bolt Ø1/4" x 2"            |   | 8PCS |
| С  |            | SUPPORT LEG | 1PC  | 4  | Allen Key 4 x 59mm         |   | 1PC  |
|    |            |             |      |    |                            |   |      |



**Tipping Restraint** 





Hardware Pack Location(s): 771-10 Dresser