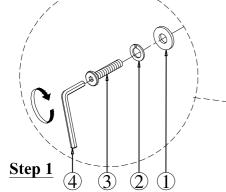

| NO | PARTS LIST |             | QTY  | NO | HARDWARE LIST              |   | QTY  |
|----|------------|-------------|------|----|----------------------------|---|------|
| A  |            | DRESSER     | 1PC  | 1  | Flat Washer Ø1/4" x 3/4"   | 0 | 8PCS |
| в  | •          | LEGS        | 4PCS | 2  | Spring Washer Ø1/4" x 3/8" | Ø | 8PCS |
| В  |            |             |      | 3  | Bolt Ø1/4" x 2"            |   | 8PCS |
| С  |            | SUPPORT LEG | 1PC  | 4  | Allen Key 4 x 59mm         |   | 1PC  |
|    |            |             |      |    |                            |   |      |